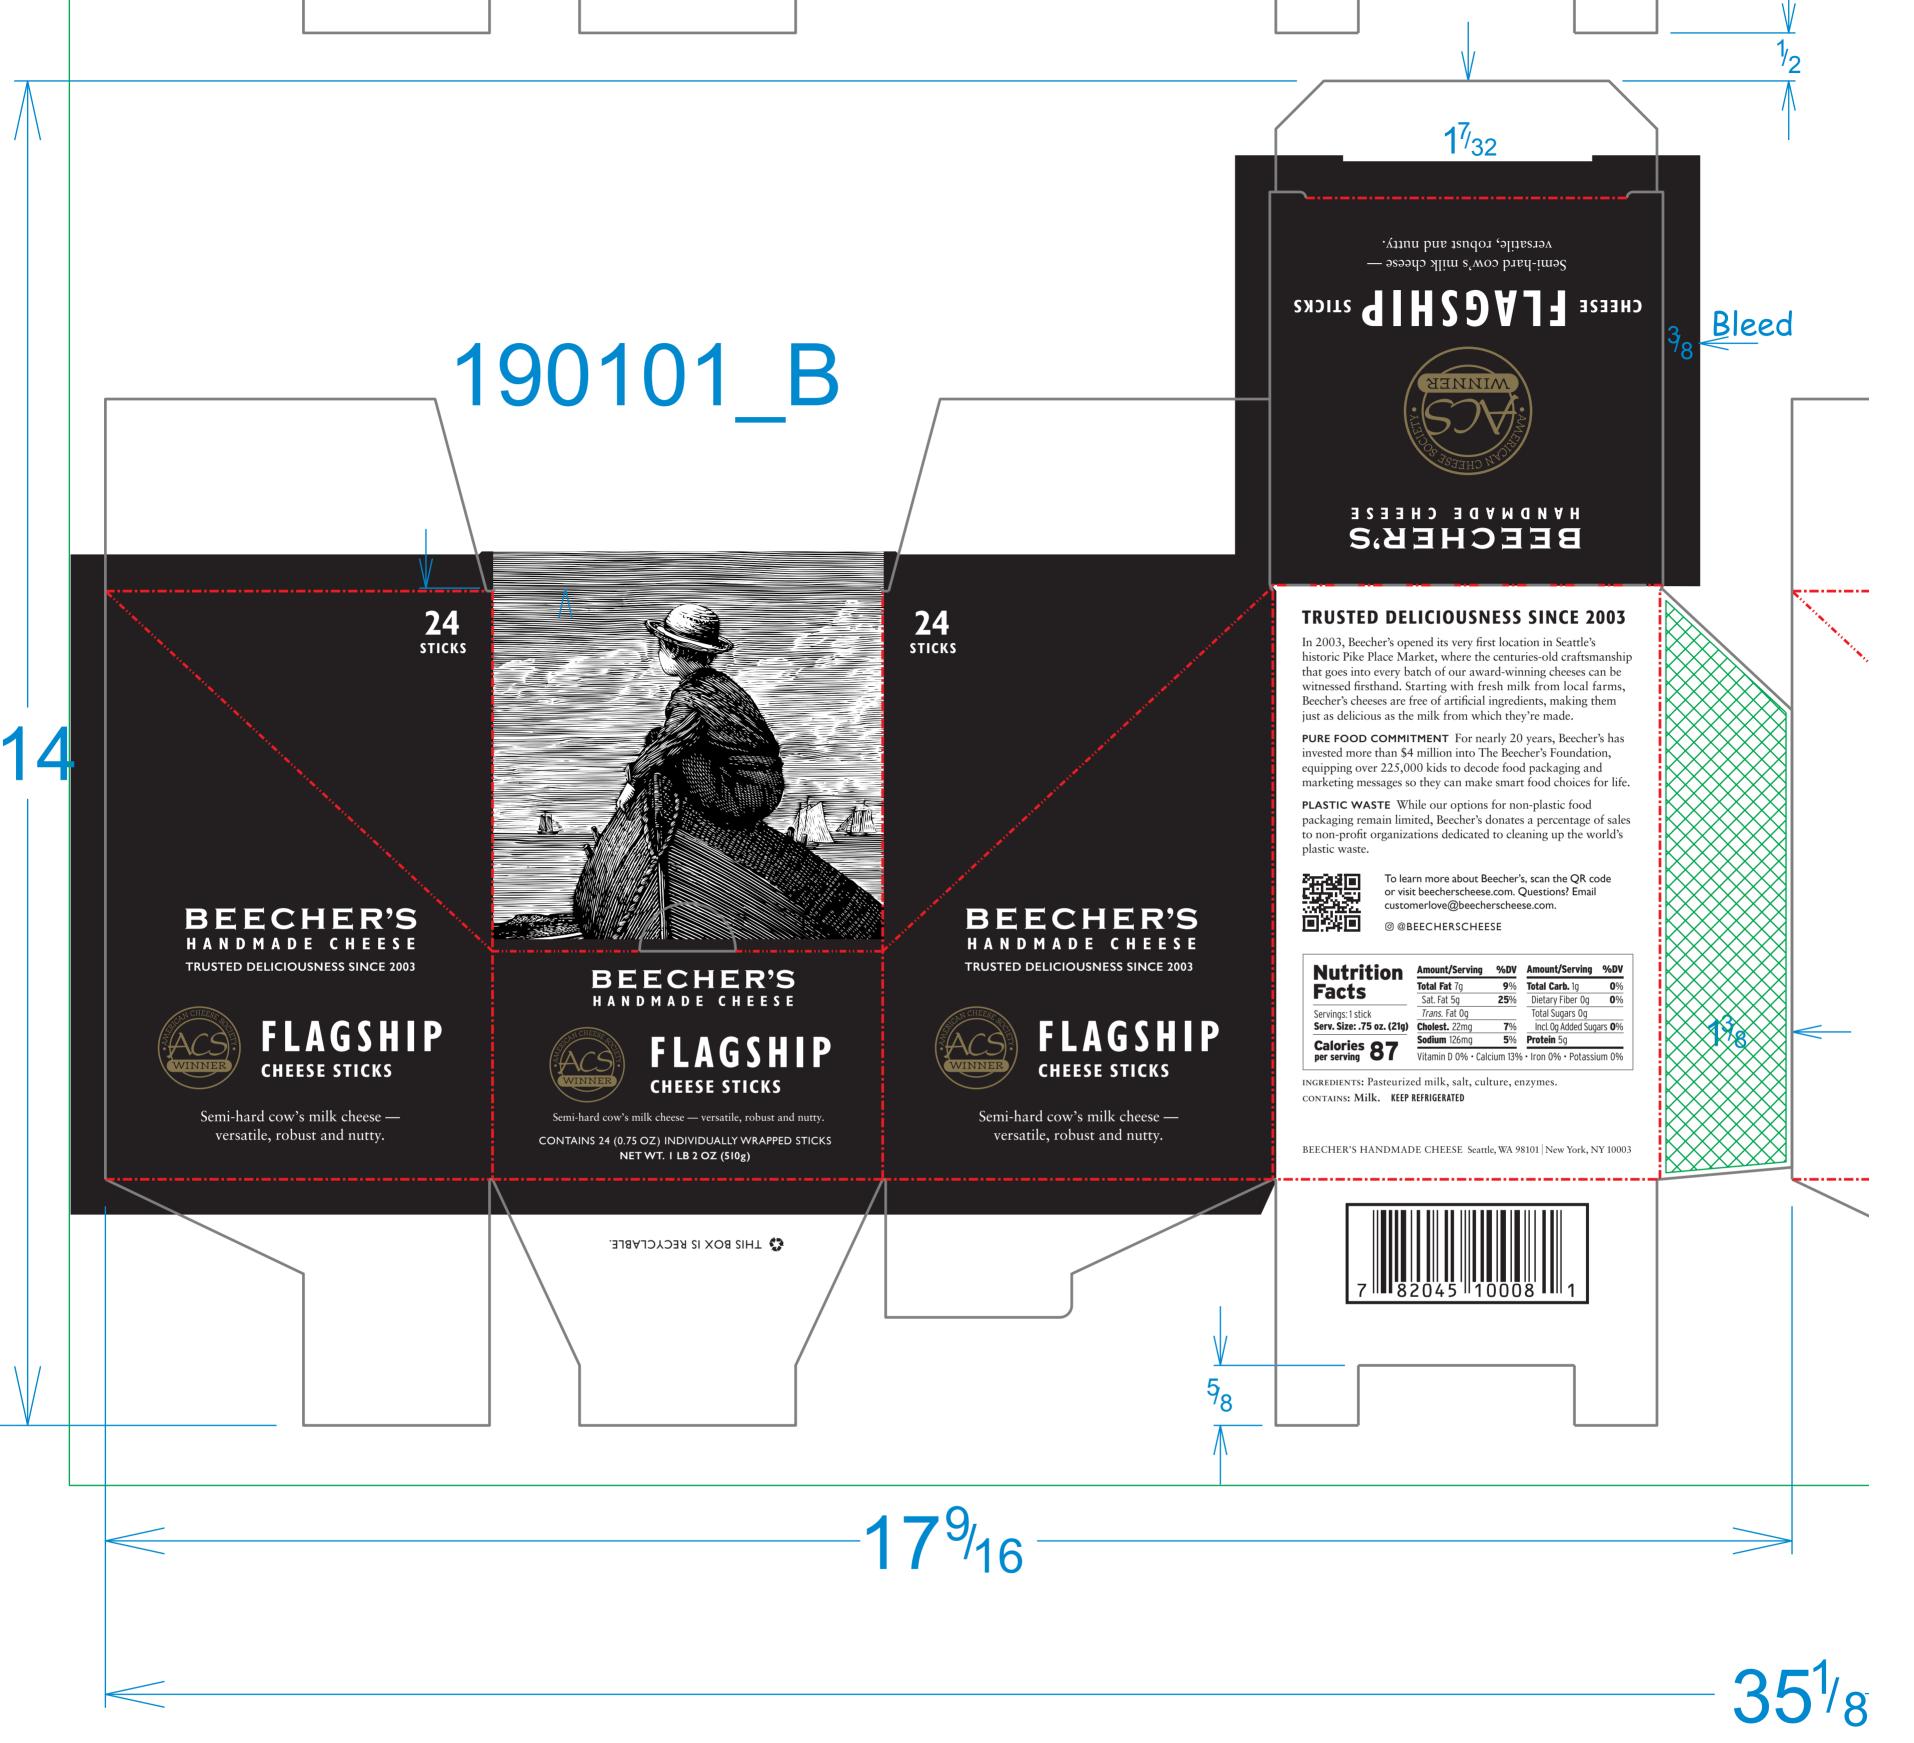

I

**CHEESE STICK** 

5 oz. (21 g)

RIGERATED

BEECHER'S HANDMADE CHEESE

food choices for life. to decode food packaging and marketing messages so they can make smart than \$4 million into The Beecher's Foundation, equipping over  $225,\!000$  kids PURE FOOD COMMITMENT For nearly 20 years, Beecher's has invested more

making them just as delicious as the milk from which they're made. milk from local farms, Beecher's cheeses are free of artificial ingredients, our award-winning cheeses can be witnessed firsthand. Starting with fresh Market, where the centuries-old craftsmanship that goes into every batch of In 2003, Beecher's opened its very first location in Seattle's historic Pike Place

## TRUSTED DELICIOUSNESS SINCE 2003

8 **STICKS** 

BEECHER'S HANDMADE CHEESE

## CHEESE STICKS

Trusted Deliciousness

PLASTIC WASTE While our options for non-plastic food packaging remain limited, Beecher's donates a percentage of sales to non-profit organizations dedicated to cleaning up the world's plastic waste.

| Nutrition                 | Amount/Serving                                      | %DV        | Amount/Serving     | %DV            |
|---------------------------|-----------------------------------------------------|------------|--------------------|----------------|
| Facts                     | Total Fat 7g                                        | 9%         | Total Carb. 1g     | 0%             |
| racis                     | Sat. Fat 5g                                         | 25%        | Dietary Fiber Og   | 0%             |
| Servings: 1 stick         | Trans. Fat Og                                       |            | Total Sugars Og    |                |
| Serv. Size: .75 oz. (21g) | Cholest. 22mg                                       | <b>7</b> % | Incl. 0g Added Sug | ars <b>0</b> % |
| Calories 87               | Sodium 126mg                                        | 5%         | Protein 5g         |                |
|                           | Vitamin D 0% • Calcium 13% • Iron 0% • Potassium 0% |            |                    |                |

INGREDIENTS: Pasteurized milk, salt, culture, enzymes.

**KEEP REFRIGERATED** 

Questions? Visit beecherscheese.com or email customerlove@beecherscheese.com BEECHER'S HANDMADE CHEESE | Seattle, WA 98101 – New York, NY 10003 FLAGSHIP

Featuring Beecher's award-winning Flagship, a semi-hard cow's milk cheese — versatile, robust and nutty.

**CONTAINS 8 (0.75 OZ) STICKS, INDIVIDUALLY WRAPPED NET WT. 6 OZ (170.1g)** 

🐔 THIS BOX IS RECYCLABLE.