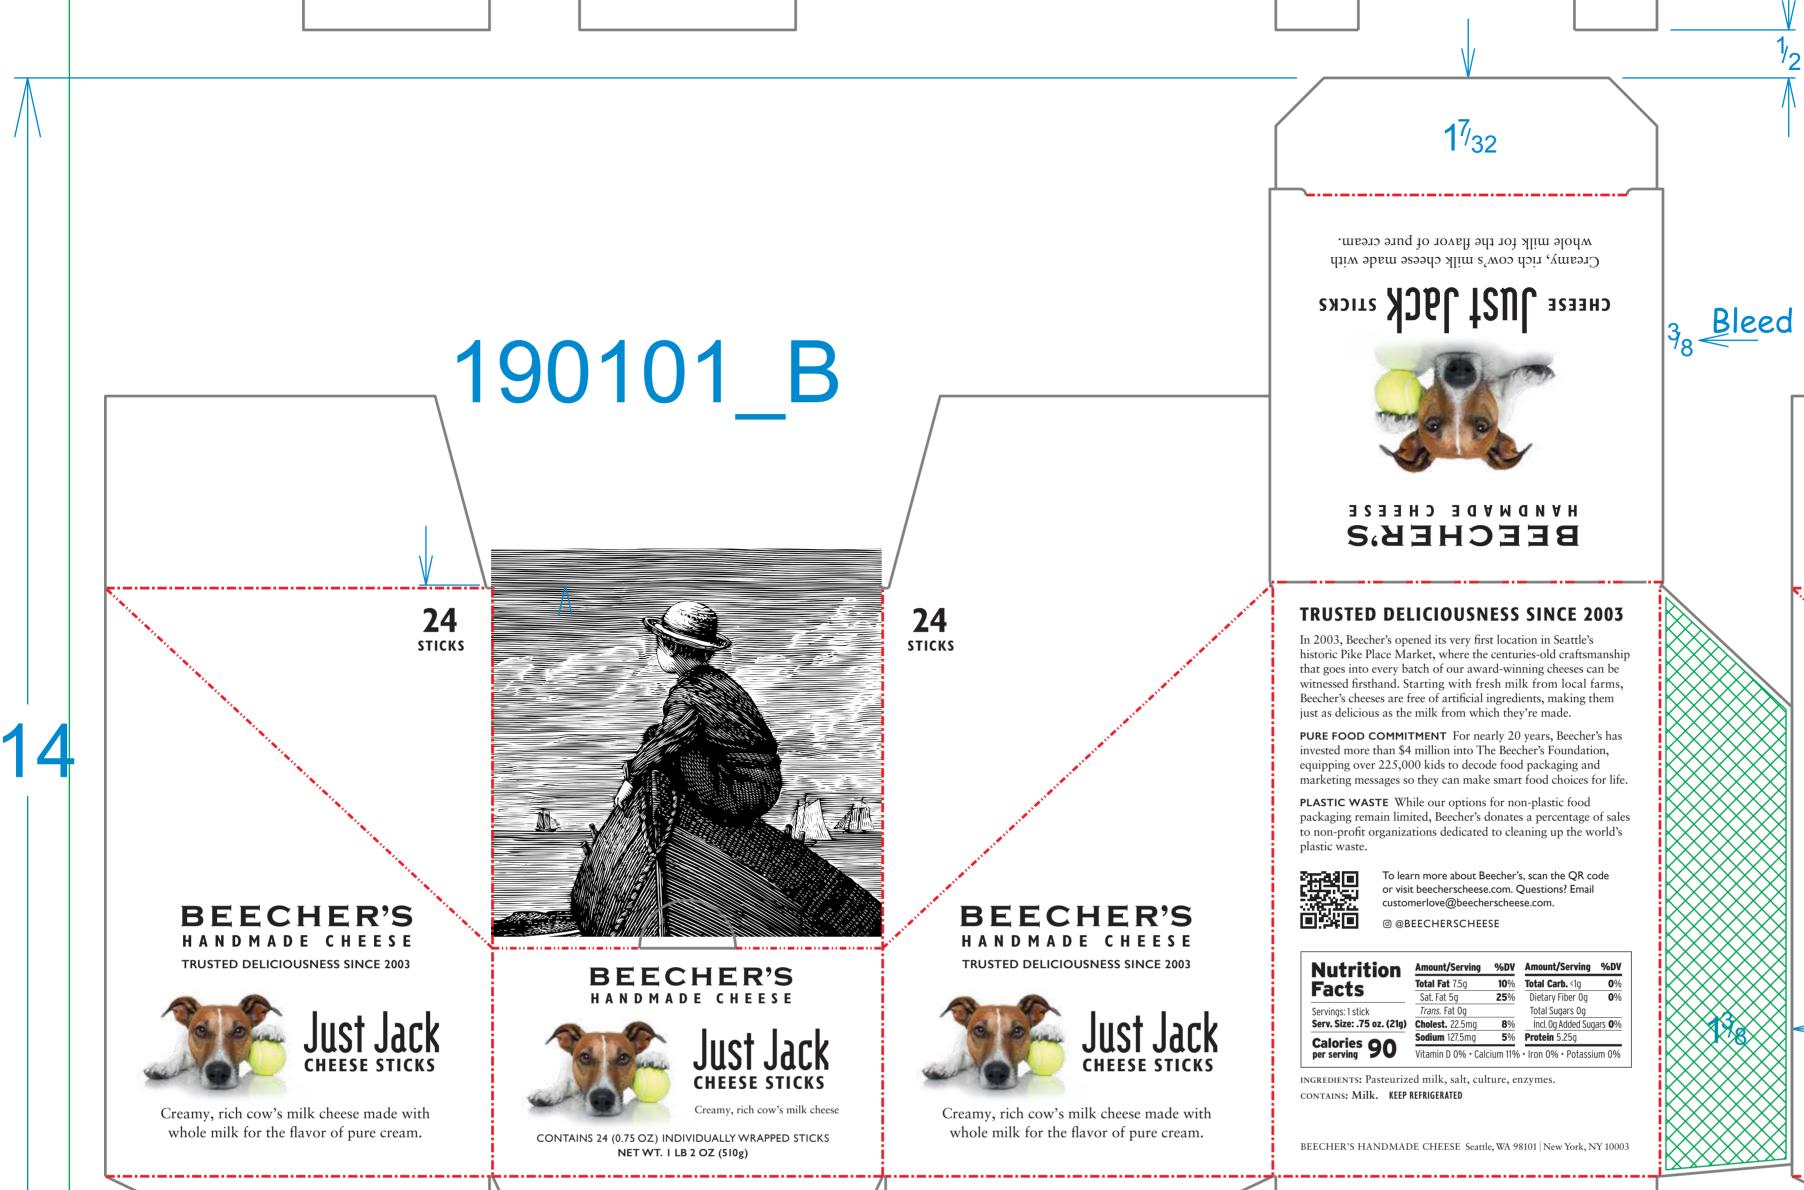

10301629-G1-ink.pdf

food choices for life.

to decode food packaging and marketing messages so they can make smart

0

| WISCONSIN SHEET PLANIS | OUTSIDE P                                               | RINT                                      | 9/20/23                                                                                                           | SUBSTRATE FINISH            |
|------------------------|---------------------------------------------------------|-------------------------------------------|-------------------------------------------------------------------------------------------------------------------|-----------------------------|
| PRINT COLORS           | X<br>PRODUCTION #                                       | ART FILE:<br>STRUCTURE:<br>PRINT PROCESS: | SUGAR MOUNTAIN<br>G 23 SUG MTN Cheese Pck Just Jack R2<br>190101_B<br>LITHO LABEL<br>TIM KOPROWSKI - 414-550-5159 | OUTER FINISH<br>LITHO LABEL |
|                        | ART FOR APPROVAL / REFERENCE ONLY • NOT PRODUCTION FILE |                                           |                                                                                                                   |                             |
|                        | NOTES:                                                  |                                           |                                                                                                                   |                             |