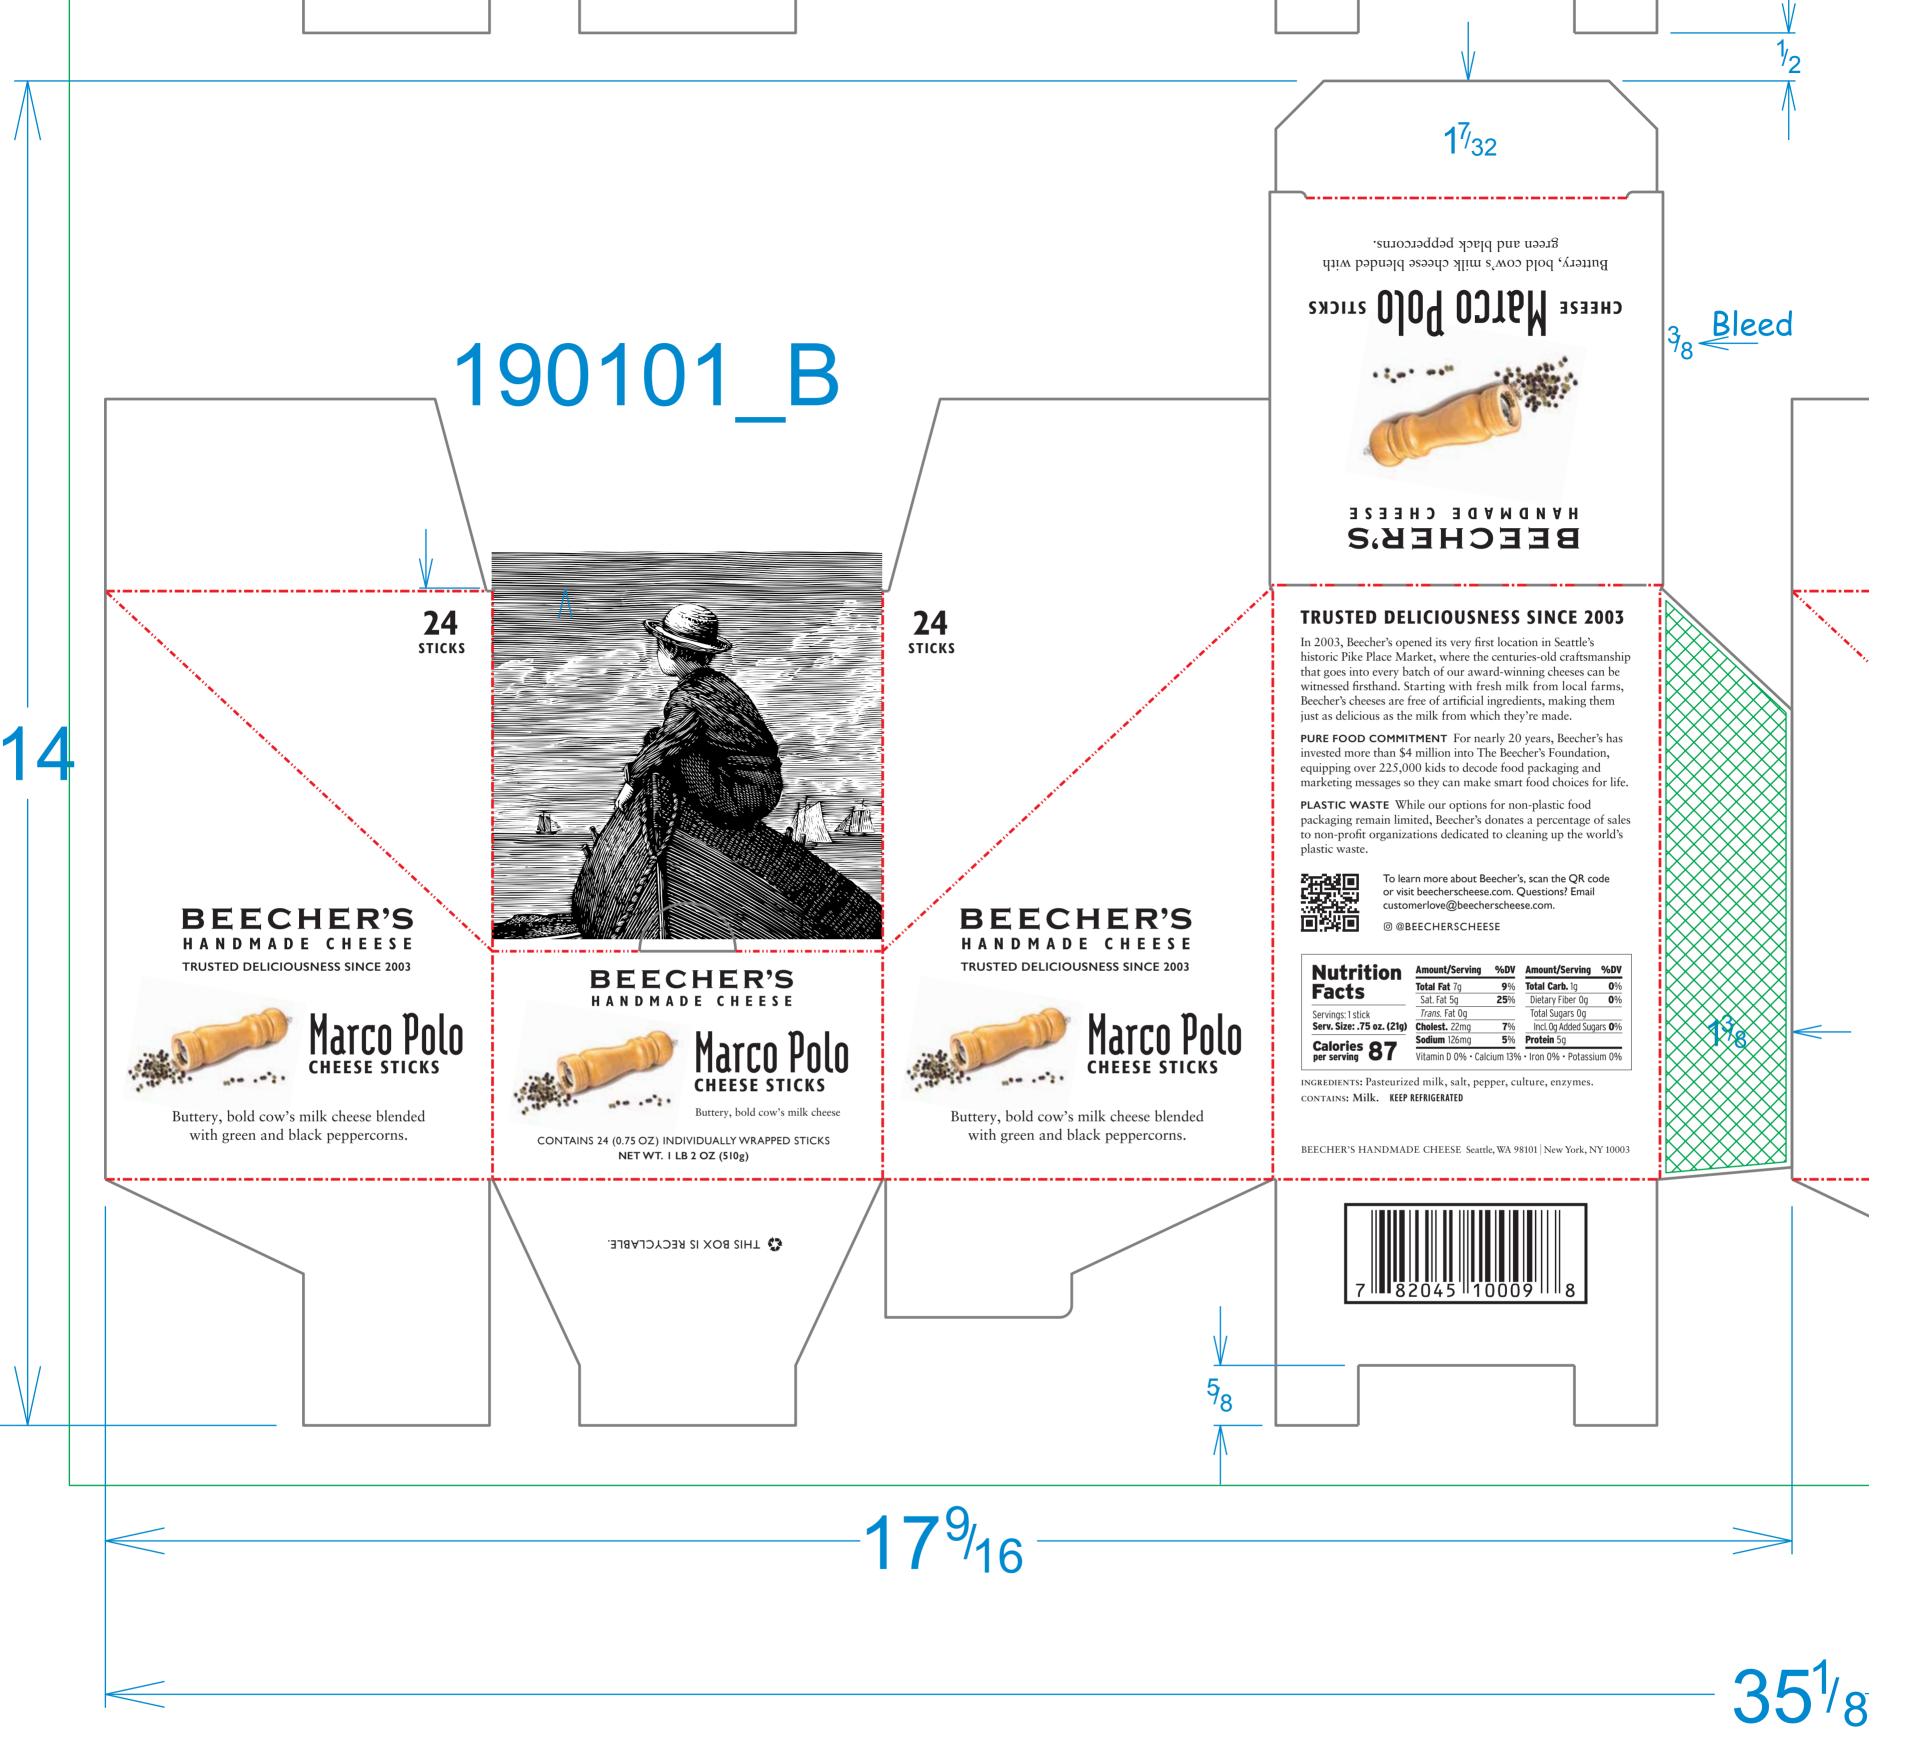

| GREEN BAY PACKAGING<br>WISCONSIN SHEET PLANTS | OUTSIDE P                                               | RINT                                   | 9/19/23                                                                                                                  | SUBSTRATE FINISH            |
|-----------------------------------------------|---------------------------------------------------------|----------------------------------------|--------------------------------------------------------------------------------------------------------------------------|-----------------------------|
| PRINT COLORS                                  | X<br>PRODUCTION #                                       | ART FILE<br>STRUCTURE<br>PRINT PROCESS | x: SUGAR MOUNTAIN   x: G 23 SUG MTN Cheese Pck Marco R2   x: 190101_B   x: LITHO LABEL   x: TIM KOPROWSKI - 414-550-5159 | OUTER FINISH<br>LITHO LABEL |
|                                               | ART FOR APPROVAL / REFERENCE ONLY • NOT PRODUCTION FILE |                                        |                                                                                                                          |                             |
|                                               | NOTES:                                                  |                                        |                                                                                                                          |                             |

## 215507\_A

food choices for life.

**PURE FOOD COMMITMENT** For nearly 20 years, Beecher's has invested more than \$4 million into The Beecher's Foundation, equipping over 225,000 kids to decode food packaging and marketing messages so they can make smart

our award-winning cheeses can be witnessed firsthand. Starting with fresh milk from local farms, Beecher's cheeses are free of artificial ingredients, making them just as delicious as the milk from which they're made.