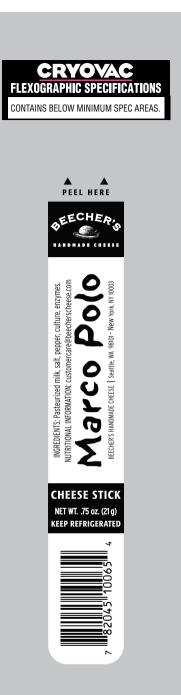

| GREEN BAY PACKAGING<br>WISCONSIN SHEET PLANTS | OUTSIDE P                                               | RINT                                   | 9/19/23                                                                                                                  | SUBSTRATE FINISH            |
|-----------------------------------------------|---------------------------------------------------------|----------------------------------------|--------------------------------------------------------------------------------------------------------------------------|-----------------------------|
| PRINT COLORS                                  | X<br>PRODUCTION #                                       | ART FILE<br>STRUCTURE<br>PRINT PROCESS | x: SUGAR MOUNTAIN   x: G 23 SUG MTN Cheese Pck Marco R2   x: 190101_B   x: LITHO LABEL   x: TIM KOPROWSKI - 414-550-5159 | OUTER FINISH<br>LITHO LABEL |
|                                               | ART FOR APPROVAL / REFERENCE ONLY • NOT PRODUCTION FILE |                                        |                                                                                                                          |                             |
|                                               | NOTES:                                                  |                                        |                                                                                                                          |                             |