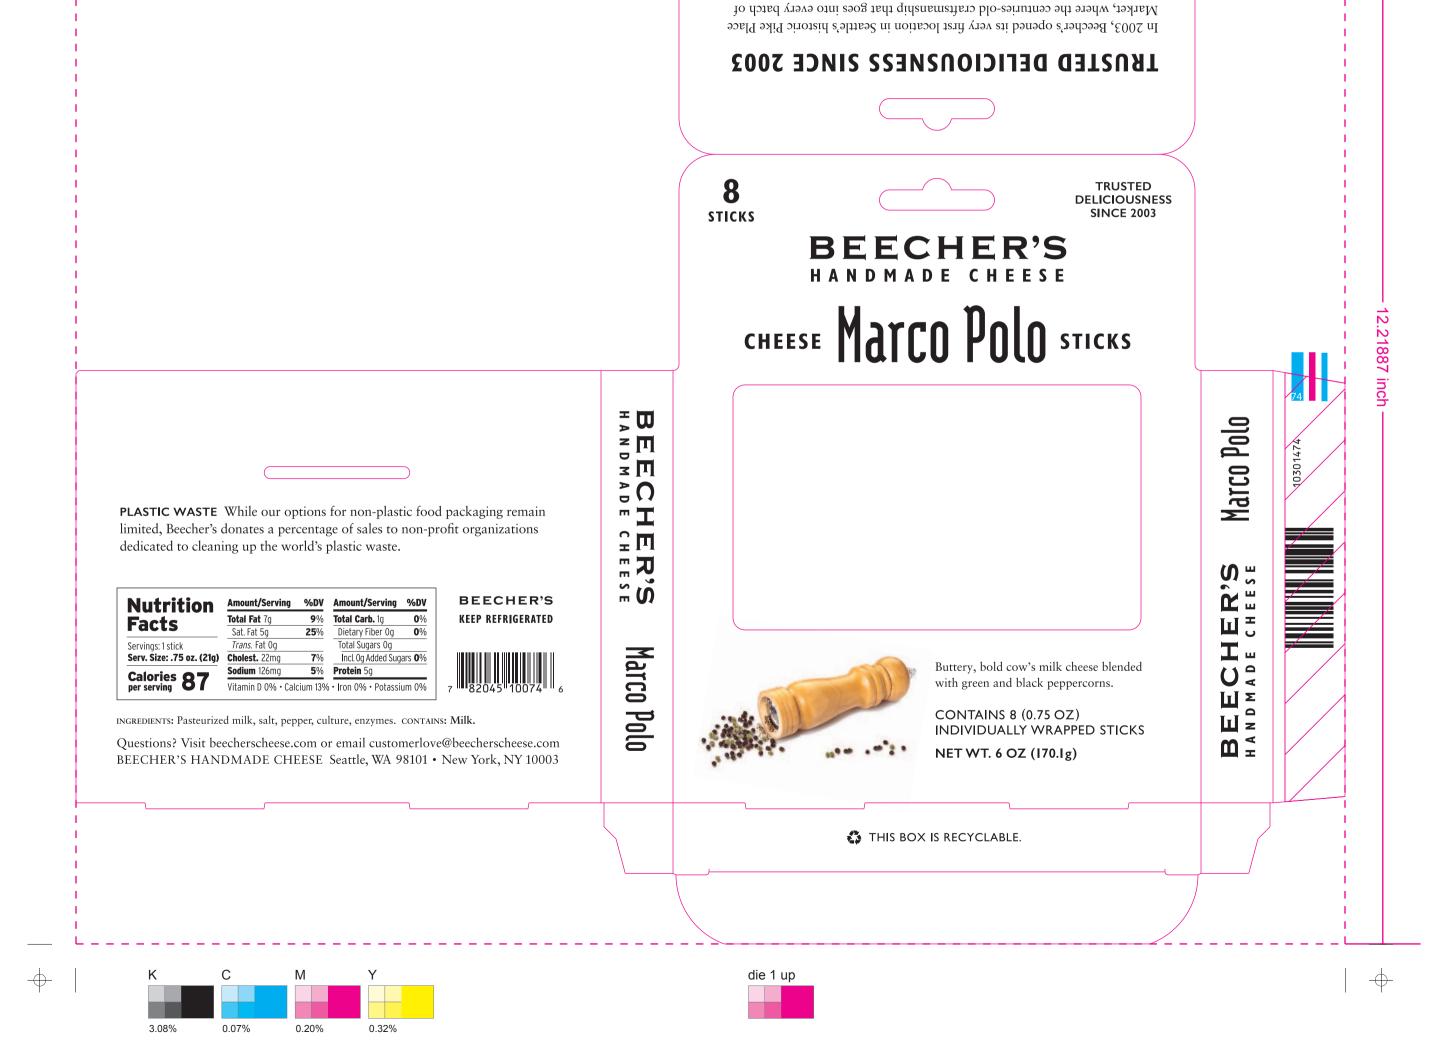

| GREEN BAY PACKAGING<br>WISCONSIN SHEET PLANTS | OUTSIDE P                                               | RINT                                   | 9/19/23                                                                                                                  | SUBSTRATE FINISH            |
|-----------------------------------------------|---------------------------------------------------------|----------------------------------------|--------------------------------------------------------------------------------------------------------------------------|-----------------------------|
| PRINT COLORS                                  | X<br>PRODUCTION #                                       | ART FILE<br>STRUCTURE<br>PRINT PROCESS | x: SUGAR MOUNTAIN   x: G 23 SUG MTN Cheese Pck Marco R2   x: 190101_B   x: LITHO LABEL   x: TIM KOPROWSKI - 414-550-5159 | OUTER FINISH<br>LITHO LABEL |
|                                               | ART FOR APPROVAL / REFERENCE ONLY • NOT PRODUCTION FILE |                                        |                                                                                                                          |                             |
|                                               | NOTES:                                                  |                                        |                                                                                                                          |                             |