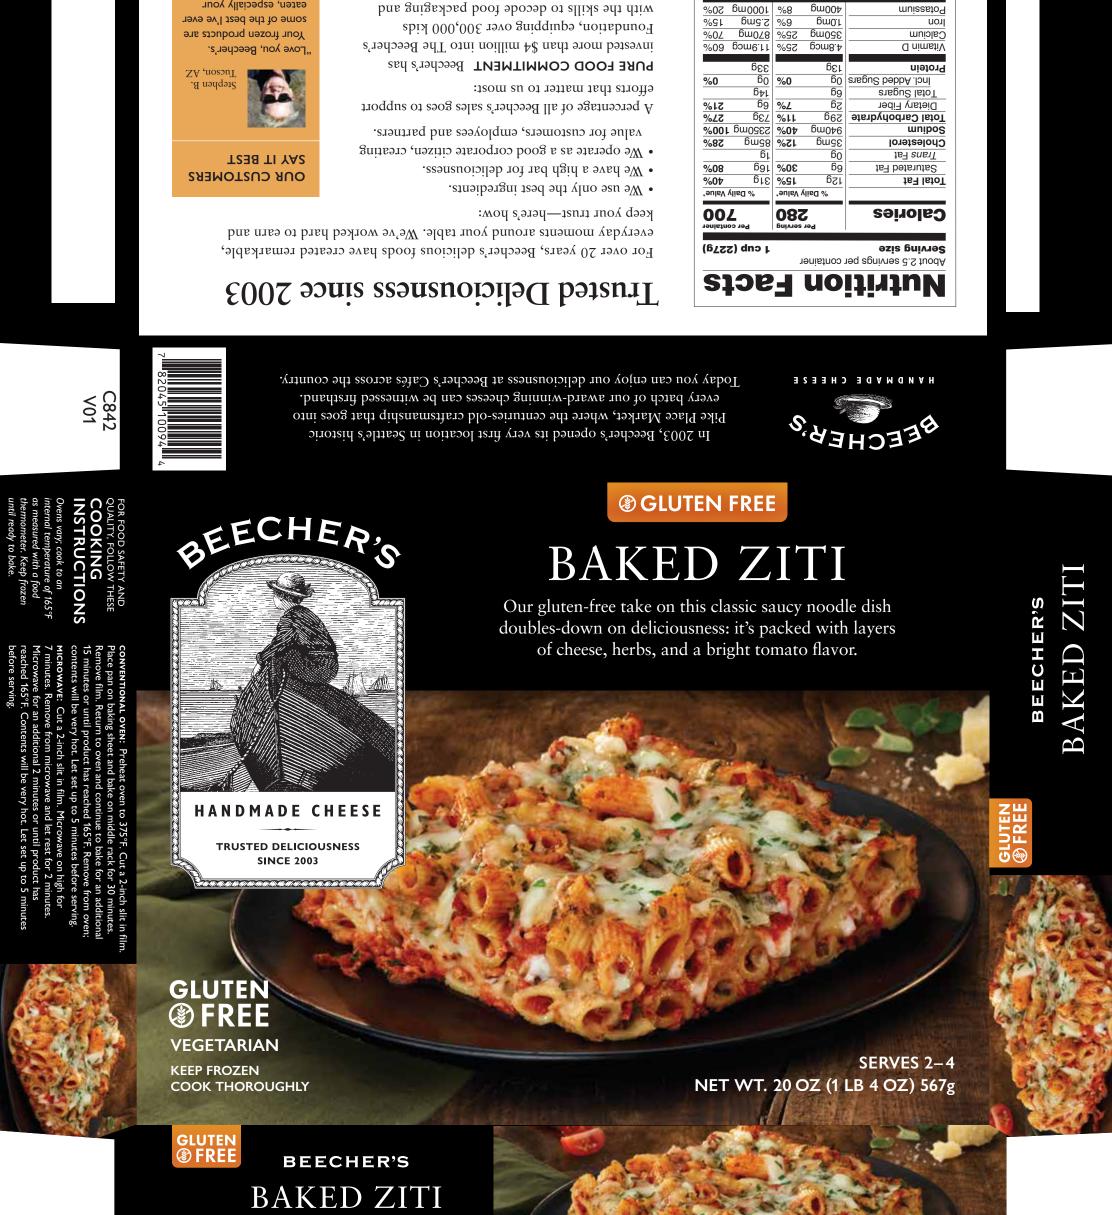

Ш

THE BEECHER'S STORY

Questions? Email customerlove@beecherscheese.com. To learn more about Beecher's, scan the QR code or visit beecherscheese.com.

up the world's plastic waste.

Made in the USA. This product has been tested for less than Seattle, WA 98101 Beecher's Handmade Cheese Prepared for

HANDMADE CHEESE DEECHER

CONTAINS: Milk. thyme, white pepper, basil), garlic, rice starch, cane sugar, rice flour, dehydrated onion, dehydrated garlic. enzymes), extra virgin olive oil, sea salt, spices (oregano, fennel, crushed red pepper, parsley, black pepper, rosennary, cheese (pasteurized part-skim milk, cheese cultures, salt, cheese (pasteurized part-skim milk, cheese cultures, salt,

(pasteurized part-skim milk, cheese cultures, salt, enzymes), milk (vitamin D3 added), jack cheese (pasteurized milk, salt, GMO corn flour, white rice flour]), part-skim mozzarella cheese імеверіємтя: Tomatoes (tomatoes, tomato puree, water, cirric acid), cooked gluten free penne rigate (water, penne [non-

| - 77               | •              |                  | •                   |                                                                                     |
|--------------------|----------------|------------------|---------------------|-------------------------------------------------------------------------------------|
| * Daily Value*     |                | * Value*         |                     | - · - · - · - · - · - · - · · - · · - · · - · · · · · · · · · · · · · · · · · · · · |
| %0t                | 319            | %9L              | 129                 | al Fat                                                                              |
| %08                | 169            | 30%              | 69                  | aturated Fat                                                                        |
|                    | 6 <sub>L</sub> |                  | 60                  | rans Fat                                                                            |
| %87                | 82mg           | 15%              | ვჹლმ                | olesterol                                                                           |
| %00 L              |                | %0t              | 6₩0 <del>1</del> ⁄6 | unip                                                                                |
| %27                | 739            | %11              | 299                 | al Carbohydrate                                                                     |
| 51%                | 69             | %L               | 59                  | ietary Fiber                                                                        |
|                    | 146            |                  | 69                  | otal Sugars                                                                         |
| %0                 | 60             | %0               | 60                  | Incl. Added Sugars                                                                  |
|                    | 339            |                  | 139                 | nieju                                                                               |
| 70U9               |                | /0HC             |                     | G dim                                                                               |
| %0 <u>/</u><br>%09 | 11.9mcg        | %90<br>S2%       | 4.8mcg              | G nim                                                                               |
| <u>%91</u>         | 870mg<br>2.5mg | <u>8%</u><br>%2Z | 350mg<br>9m0.f      | muio                                                                                |
| 50%                | 1000mg         | <u>%8</u>        | gm004               | muissa                                                                              |

PLASTIC WASTE While our options for food choices for life. marketing messages so they can make informed

non-profit organizations dedicated to cleaning

Beecher's donates a percentage of sales to

non-plastic food packaging remain limited,