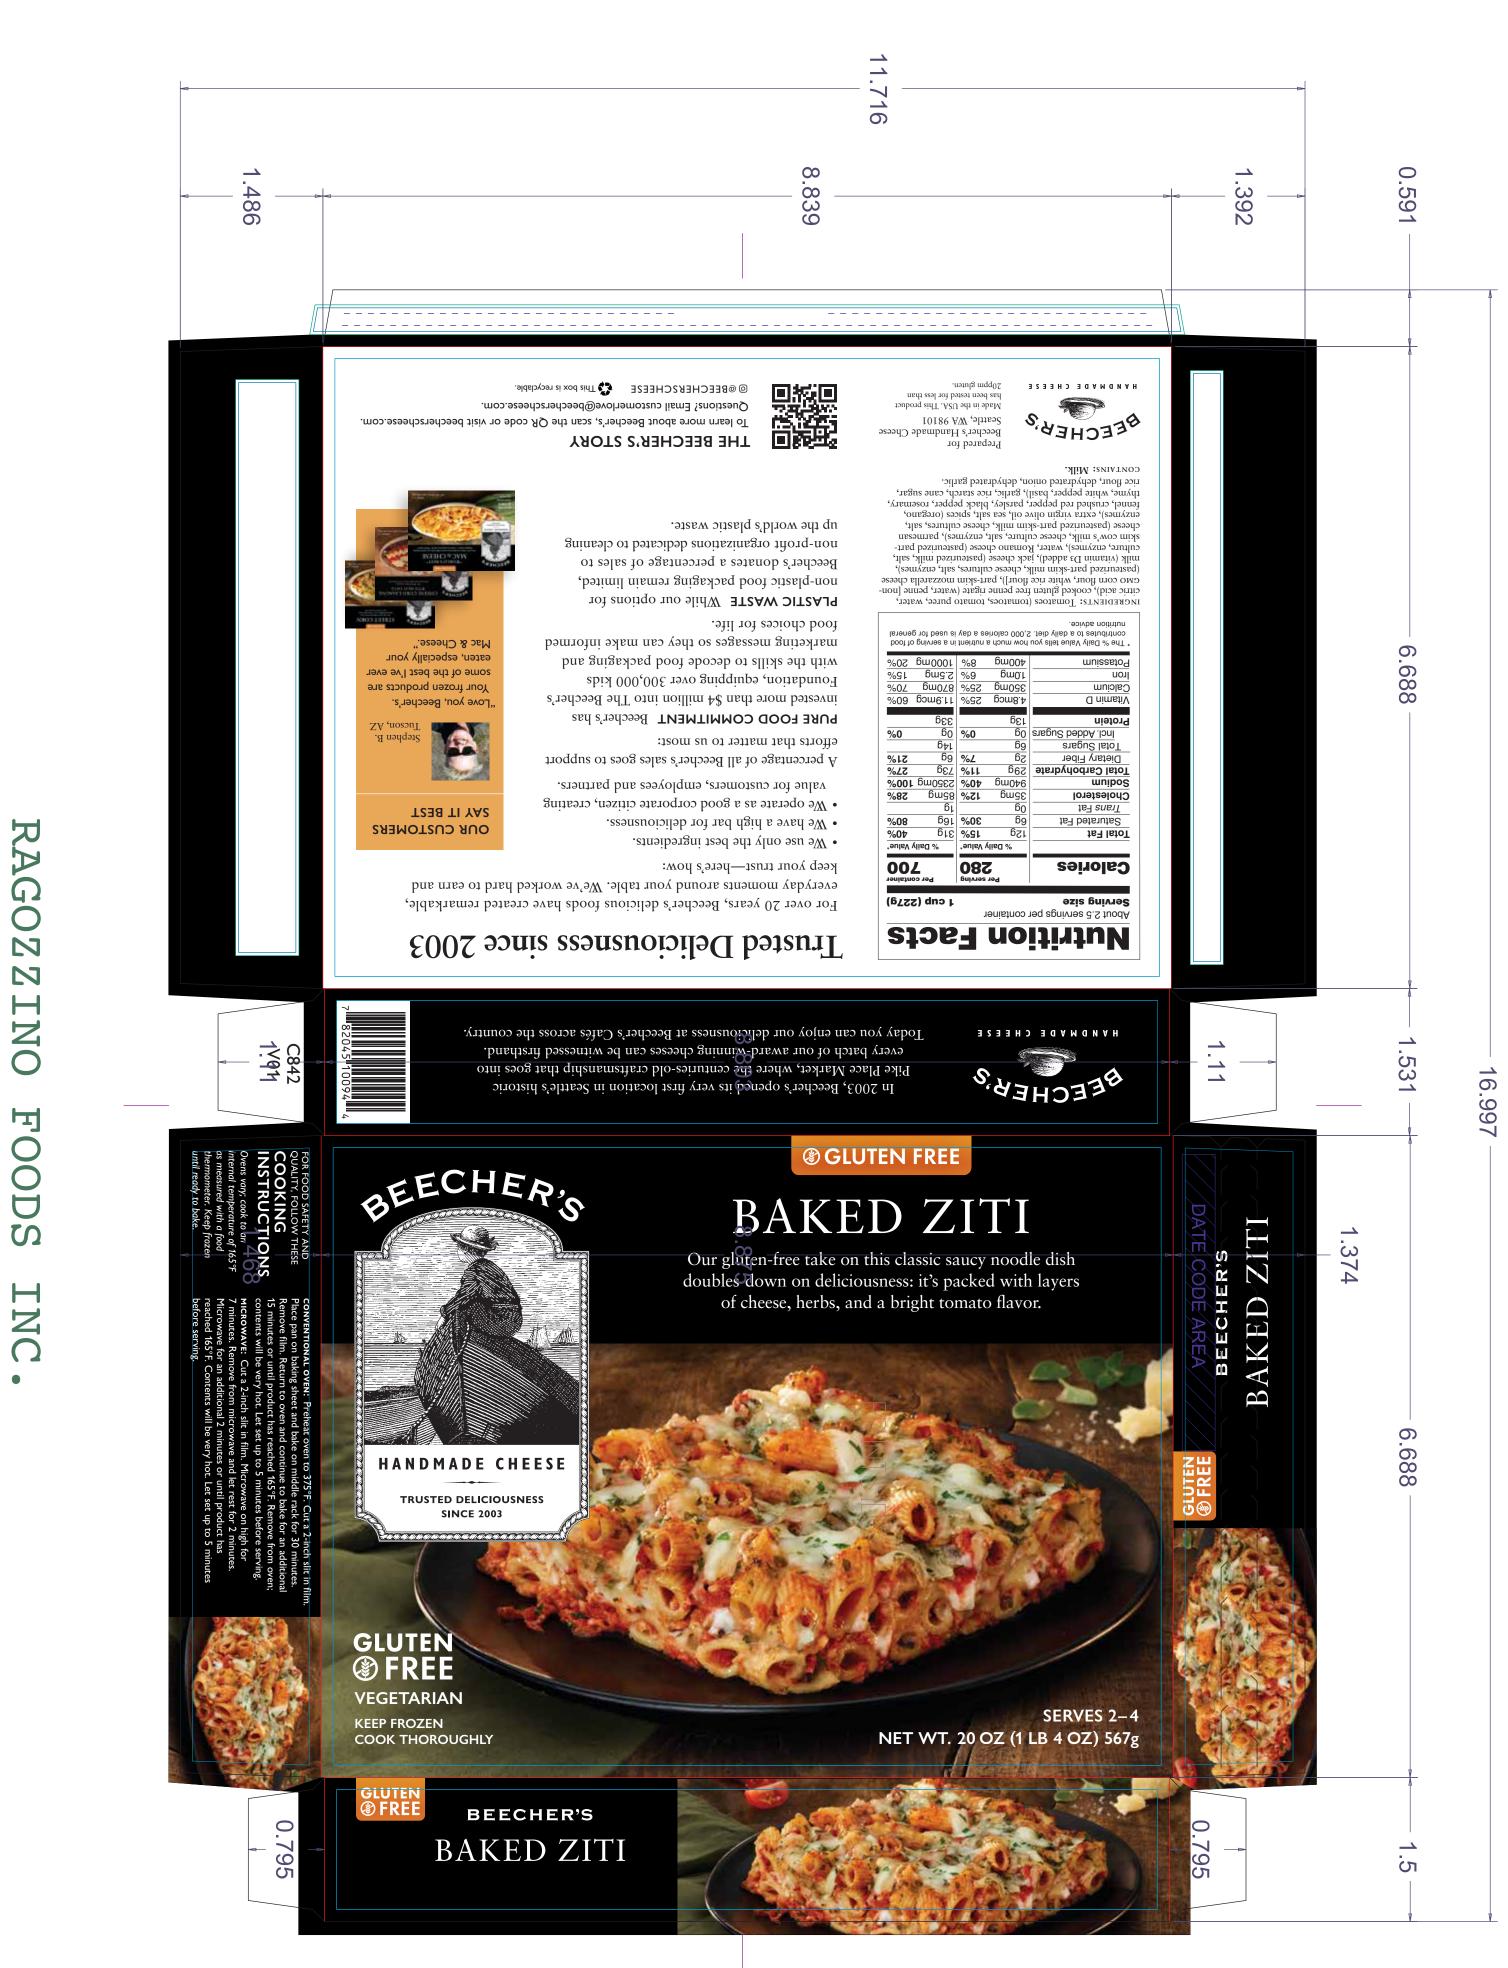

1801 ELMWOOD AVE BUFFALO, NY 1420 9

 $\infty$ 

 $\infty$ 

BEECHER

PRINTS

DH

8 4

 $\infty$ 

Ш

THE BEECHER'S STORY

Questions? Email customerlove@beecherscheese.com. To learn more about Beecher's, scan the QR code or visit beecherscheese.com.

up the world's plastic waste.

Made in the USA. This product has been tested for less than Seattle, WA 98101 Beecher's Handmade Cheese Prepared for

HANDMADE CHEESE DEECHER

CONTAINS: Milk. thyme, white pepper, basil), garlic, rice starch, cane sugar, rice flour, dehydrated onion, dehydrated garlic. enzymes), extra virgin olive oil, sea salt, spices (oregano, fennel, crushed red pepper, parsley, black pepper, rosennary, cheese (pasteurized part-skim milk, cheese cultures, salt, cheese (pasteurized part-skim milk, cheese cultures, salt,

(pasteurized part-skim milk, cheese cultures, salt, enzymes), milk (vitamin D3 added), jack cheese (pasteurized milk, salt, GMO corn flour, white rice flour]), part-skim mozzarella cheese імеверіємтя: Tomatoes (tomatoes, tomato puree, water, cirric acid), cooked gluten free penne rigate (water, penne [non-

| - 77               | •              |                  | •                   |                                                                                     |
|--------------------|----------------|------------------|---------------------|-------------------------------------------------------------------------------------|
| * Daily Value*     |                | * Value*         |                     | - · - · - · - · - · - · - · · - · · - · · - · · · · · · · · · · · · · · · · · · · · |
| %0t                | 319            | %9L              | 129                 | al Fat                                                                              |
| %08                | 169            | 30%              | 69                  | aturated Fat                                                                        |
|                    | 6 <sub>L</sub> |                  | 60                  | rans Fat                                                                            |
| %87                | 82mg           | 15%              | ვჹლმ                | olesterol                                                                           |
| %00 L              |                | %0t              | 6₩0 <del>1</del> ⁄6 | unip                                                                                |
| %27                | 739            | %11              | 299                 | al Carbohydrate                                                                     |
| 51%                | 69             | %L               | 59                  | ietary Fiber                                                                        |
|                    | 146            |                  | 69                  | otal Sugars                                                                         |
| %0                 | 60             | %0               | 60                  | Incl. Added Sugars                                                                  |
|                    | 339            |                  | 139                 | nieju                                                                               |
| 70U9               |                | /0HC             |                     | G dim                                                                               |
| %0 <u>/</u><br>%09 | 11.9mcg        | %90<br>S2%       | 4.8mcg              | G nim                                                                               |
| <u>%91</u>         | 870mg<br>2.5mg | <u>8%</u><br>%2Z | 350mg<br>9m0.f      | muio                                                                                |
| 50%                | 1000mg         | <u>%8</u>        | gm004               | muissa                                                                              |

PLASTIC WASTE While our options for food choices for life. marketing messages so they can make informed

non-profit organizations dedicated to cleaning

Beecher's donates a percentage of sales to

non-plastic food packaging remain limited,

Mac & Cheese. eaten, especially your