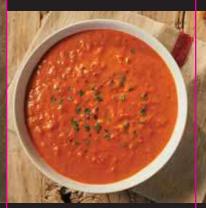

**BEECHEK**, 2

TOMATO CHEDDAR SOUP

VEGETARIAN

SOUP VEGETARIAN

TOMATO CHEDDAR

Classic comfort food with deep, umami flavor from

artisan cheese & tangy tomato PRODUCT OF CANADA

SERVING SUGGESTION