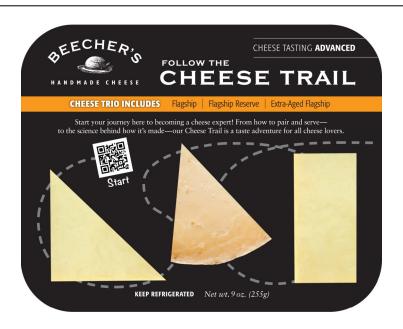

# CHEESE TRAIL—ADVANCED

#### More Than A Cheese Plate

It's a virtual tasting at your fingertips, ready to take friends on a taste adventure through the world of cheese.

From wines and beers that pair best with the cheeses to the magic behind how cheese is made, Beecher's Cheese Trail is a fun way to take your cheese plate to the next level.

To get started, just scan the QR code or follow the link below.

beechershandmadecheese.com/pages/cheese-trail-advanced

# 9 oz. (255g) total weight

- Flagship (3 oz.); 4-year Extra Aged Flagship (3 oz.); Flagship Reserve (3 oz.)
- Eight (8) packs per case/ 88 cases per pallet
- Case dimensions: 14" x 11" x 8.5"
- Case GTIN: 10-782-045-10060-6
- UPC: 7-82045-10060-9