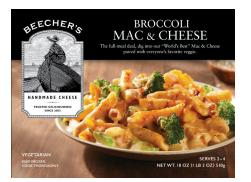

# BROCCOLI MAC & CHEESE

Based on our "World's Best" Mac & Cheese, this comfort dish for connoisseurs is creamy and delicious, with the added crunch of broccoli and earthiness of smoked paprika.

## 💋 VEGETARIAN

#### FROZEN MULTI-SERVE • 18 OZ