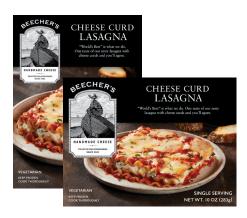

# CHEESE CURD LASAGNA

We're confident this single-serve lasagna is another "World's Best" winner, just like our unrivaled Mac. It's topped with cheese curds and filled with a bright tomato sauce—plus three additional cheeses, including our signature Flagship cheese.

Vertical and horizontal case merchandising options