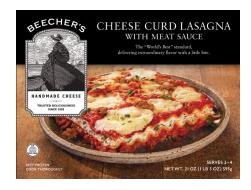

# CHEESE CURD LASAGNA WITH MEAT SAUCE

This savory ground beef and pork lasagna—with saucy layers of ricotta, mozzarella, and our signature Flagship, topped with melted cheese curds—is yet another "World's Best" standard.