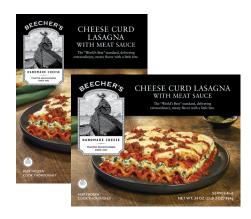

# CHEESE CURD LASAGNA WITH MEAT SAUCE

This lasagna—with savory ground beef and pork tucked in layers of ricotta, mozzarella, our signature Flagship and topped with cheese curds—delivers "World's Best" family-sized flavor.

#### TRUSTED DELICIOUSNESS SINCE 2003

Using only the best ingredients with no artificial preservatives, food colorings, or flavor enhancers, we set a high bar for deliciousness—creating remarkable, everyday moments around the table.