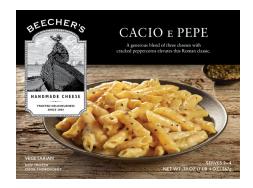

# CACIO E PEPE

Packing deep, robust flavor into a convenient dish, Beecher's Cacio e Pepe delivers an extraordinary journey for the tastebuds—owing to a creamy sauce of rich, sharp cheese folded with a hint of peppercorn into penne pasta.