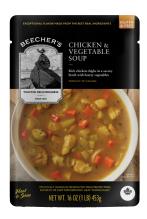

# CHICKEN & VEGETABLE SOUP DELI POUCH

Hearty and savory, with chicken thigh and vegetables boosted with turmeric—an enjoyable, quick and convenient gluten-free meal with exceptional flavor.

#### TRUSTED DELICIOUSNESS SINCE 2003

Using only the best ingredients with no artificial preservatives, food colorings, or flavor enhancers, we set a high bar for deliciousness creating remarkable, everyday moments around the table.