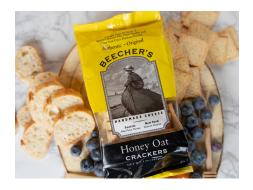

#### DELI MULTI-SERVE • 5 OZ

### ★ KOSHER

# HONEY OAT

Rich and buttery with an earthy, subtle sweetness from local honey, these crackers have an excellent crunch—outstanding on their own, or topped with a slice of our award-winning cheese.

Sold near cheese case in Deli Department. Case signage support available.