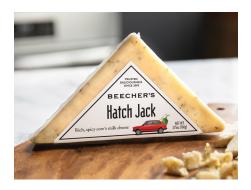

# HATCH JACK **EXACT WEIGHT**

The rich, spicy heat of New Mexico-grown Hatch chiles combines with the creamy texture of a semi-hard, pasteurized cow's milk cheese to deliver a savory bite worth sharing.

**SERVING SUGGESTIONS:** Serve on crostinis along with a brush of olive oil and pico de gallo, or layered in a turkey panini. Shred and melt onto crispy hashbrowns, on top of a burger, or in a quesadilla. Pair with a glass of chilled Moscato, Zinfandel or a pint of Porter.