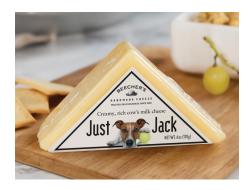

#### CHEESE MULTI-SERVE • 6 OZ

# **JUST JACK EXACT WEIGHT**

This cheese is anything but "Just" Jack. We make it with pasteurized whole cow's milk, giving it a buttery texture and the especially rich flavor of pure cream.

**SERVING SUGGESTIONS:** Enjoy in a simple cheese sandwich spread with chutney, on top of a burger, or melted in a quesadilla. For extra gooey goodness, use it in place of shredded cheese in lasagnas, casseroles, or scrambled eggs.