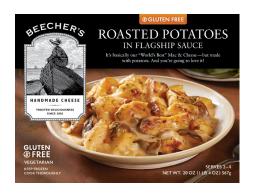

# ROASTED POTATOES IN FLAGSHIP SAUCE

Flagship cheese sauce is what makes our "World's Best" Mac so delicious; on roasted potatoes, it's mind-blowing. One taste and you'll wonder where this remarkable dish has been all your life.