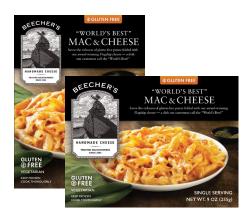

#### FROZEN SINGLE-SERVE • 9 OZ

# "WORLD'S BEST" MAC & CHEESE

This gluten-free alternative to our popular original delivers the same creamy flavor, featuring our award-winning Flagship and Just Jack cheeses, rice penne pasta and a hint of spice.

Vertical and horizontal case merchandising options

#### TRUSTED DELICIOUSNESS SINCE 2003

Using only the best ingredients with no artificial preservatives, food colorings, or flavor enhancers, we set a high bar for deliciousness—creating remarkable, everyday moments around the table.