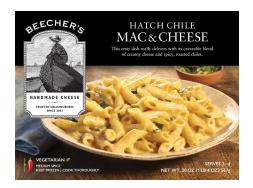

## HATCH CHILE **MAC & CHEESE**

This flavorful spin on our classic "World's Best" packs a punch with its unique, craveable blend of creamy cheese and spicy, roasted Hatch chiles.

### TRUSTED DELICIOUSNESS SINCE 2003

Using only the best ingredients with no artificial preservatives, food colorings, or flavor enhancers, we set a high bar for deliciousness creating remarkable, everyday moments around the table.