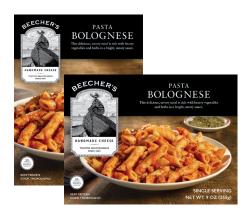

## PASTA BOLOGNESE

Our elevated take on this penne noodle classic is generous with cheese and rich on flavor: hearty vegetables, herbs, beef and pork mixed with Beecher's signature red sauce deliver bright, meaty flavor in every savory bite.

Vertical and horizontal case merchandising options