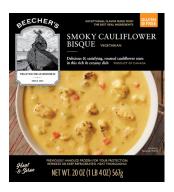

# **SMOKY CAULIFLOWER** BISQUE DELI

Our Smoky Cauliflower Bisque is both delicious and satisfying. Roasted cauliflower is the star in this rich and creamy dish a quick and convenient vegetarian meal that's also gluten-free.

#### TRUSTED DELICIOUSNESS SINCE 2003

Using only the best ingredients with no artificial preservatives, food colorings, or flavor enhancers, we set a high bar for deliciousness creating remarkable, everyday moments around the table.