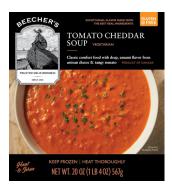

## TOMATO CHEDDAR SOUP

Indulge in this comfort food classic, packed with umami flavor from artisan cheese and tangy tomato—an enjoyable, quick and convenient vegetarian meal that's also gluten-free.

5%

14%

Calories 220 Vitamin D Omcg 0% · Calcium 231mg 20% per serving 15% Vitamin D Omcg 0% · Calcium 723mg 15%

INGREDIENTS: Ground tomatoes (tomatoes, tomato puree, salt), water, cheddar cheese (pasteurized milk, salt, culture, enzymes), onions, heavy cream, white wine (sulphites), contains 2 percent or less of: butter (cream), garlic puree, sea salt, non-GMO canola oil, spice, xanthan gum.