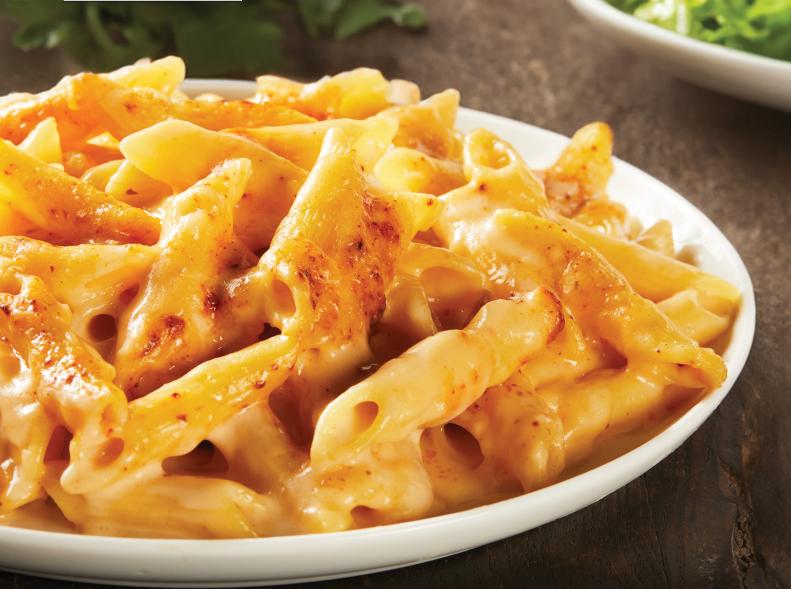

# VEGETARIAN "WORLD'S BEST" **MAC & CHEESE**

Made with an incomparable combination of Beecher's award-winning Flagship and Just Jack cheeses, penne pasta and a hint of spice, this creamy mac is not just for kids.

# "World's Best" Mac & Cheese

Made with an incomparable combination of Beecher's award-winning Flagship and Just Jack cheeses, penne pasta and a hint of spice, this creamy mac is not just for kids.