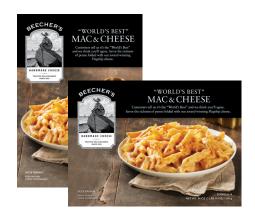

# VEGETARIAN GOLD "WORLD'S BEST" **MAC & CHEESE**

Made with an incomparable combination of Beecher's award-winning Flagship and Just Jack cheeses, penne pasta and a hint of spice, this creamy mac is not just for kids.

# "World's Best" Mac & Cheese

Made with an incomparable combination of Beecher's award-winning Flagship and Just Jack cheeses, penne pasta and a hint of spice, this creamy mac is a hit with the whole family.