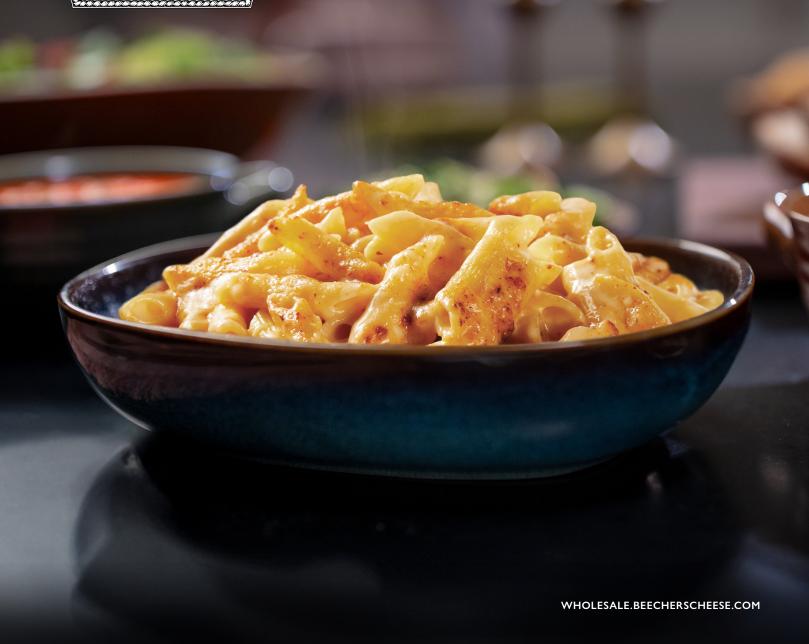

# VEGETARIAN GOLD "WORLD'S BEST" **MAC & CHEESE**

Made with an incomparable combination of Beecher's award-winning Flagship and Just Jack cheeses, penne pasta and a hint of spice, this creamy mac is not just for kids.

# "World's Best" Mac & Cheese

Made with an incomparable combination of Beecher's award-winning Flagship and Just Jack cheeses, penne pasta and a hint of spice, this creamy mac is a hit with the whole family.