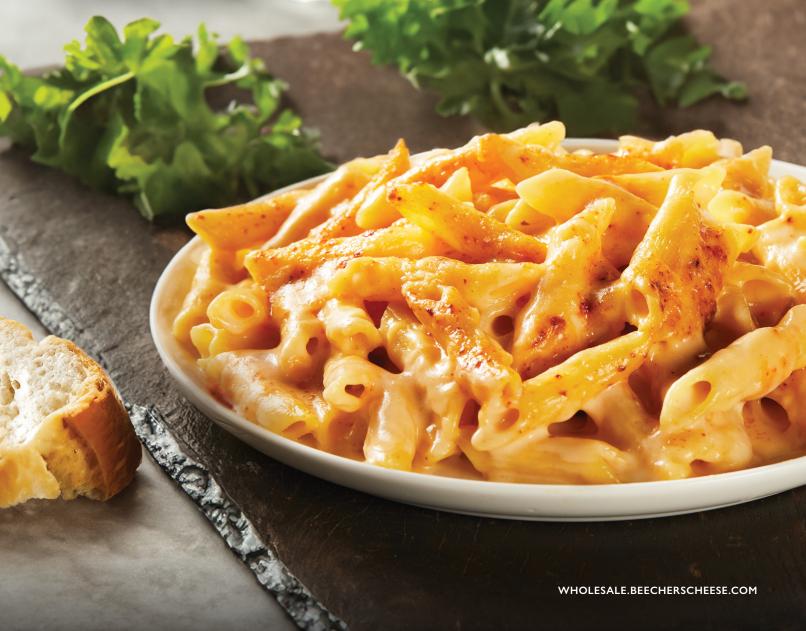

## "World's Best" Mac & Cheese

Made with an incomparable combination of Beecher's award-winning Flagship and Just Jack cheeses, penne pasta and a hint of spice, this creamy mac is not just for kids.