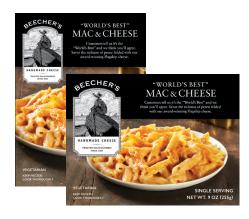

#### FROZEN SINGLE-SERVE • 9 OZ

# "WORLD'S BEST" MAC & CHEESE

Made with an incomparable combination of Beecher's awardwinning Flagship and Just Jack cheeses, penne pasta and a hint of spice, this single-serve tray of creamy mac is not just for kids.