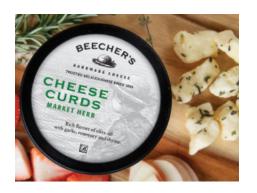

# MARKET HERB **CHEESE CURDS**

These bite-size nuggets of fresh, pasteurized "squeaky" cheese have rich flavors of olive oil, garlic, rosemary, and thymean ideal snack food, simple appetizer, or delicious addition to your favorite dish.