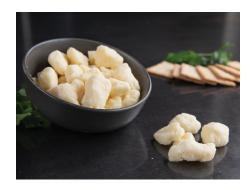

# PLAIN CHEESE CURDS BULK

Our bite-size nuggets of fresh, pasteurized "squeaky" cheese are full-flavored with a clean, milky taste—an ideal snack food, simple appetizer, or a delicious addition to a recipe.

**SERVING SUGGESTIONS:** Toss into a salad, pasta, or serve as an appetizer paired with a glass of Rosé, Chenin Blanc or a pint of ale or hard cider.