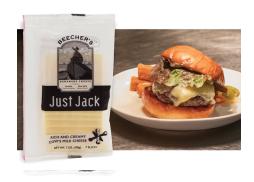

# JUST JACK SLICED CHEESE

This semi-hard cheese is anything but "Just" Jack. We make it with pasteurized whole cow's milk, giving it a buttery texture and the especially rich flavor of pure cream.

**SERVING SUGGESTIONS:** Enjoy in a simple cheese sandwich or wrap spread with chutney, or melted on a burger. For extra gooey goodness, use it in place of shredded cheese in lasagnas, casseroles, or scrambled eggs.